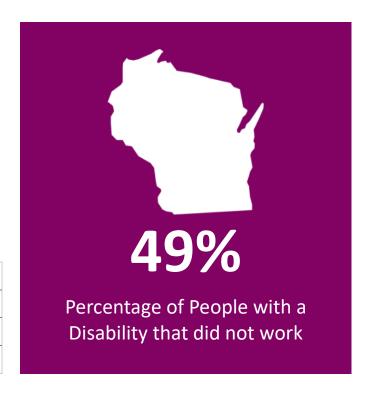

#### **Wisconsin By the Numbers:**

Population and Employment Statistics<sup>1</sup>

Working Age Population with a Disability (18-64): 328,444

## Percentage that did not work by Disability Type

| Cognitive  | 55.2% |
|------------|-------|
| Hearing    | 33%   |
| Ambulatory | 67.1% |
| Visual     | 39.8% |