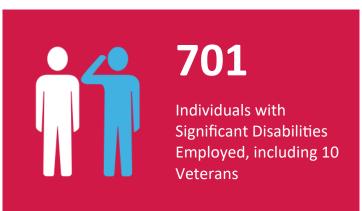

### SourceAmerica/AbilityOne Network By the Numbers<sup>2</sup>

7 nonprofit agencies headquartered in Wisconsin participated in the program as SourceAmerica \*/AbilityOne \* authorized providers.

<sup>&</sup>lt;sup>1</sup> Data from 2019 American Community Survey - <a href="https://data.census.gov/cedsci/">https://data.census.gov/cedsci/</a>