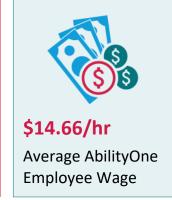

### SourceAmerica/AbilityOne Network By the Numbers<sup>2</sup>

7 nonprofit agencies headquartered in Wisconsin participated in the program as SourceAmerica \*/AbilityOne \* authorized providers.

<sup>&</sup>lt;sup>1</sup> Data from 2019 American Community Survey - <a href="https://data.census.gov/cedsci/">https://data.census.gov/cedsci/</a>