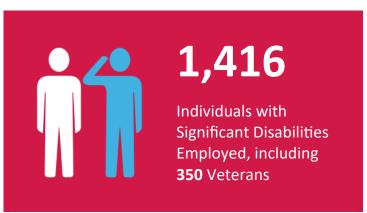

#### SourceAmerica/AbilityOne Network By the Numbers<sup>2</sup>

 $15\ nonprofit\ agencies\ head quartered\ in\ Washington\ participated\ in\ the\ program\ as\ SourceAmerica°/AbilityOne°\ authorized\ providers.$ 