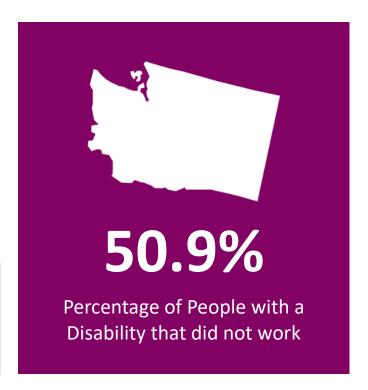

#### **Washington By the Numbers:**

Population and Employment Statistics<sup>1</sup>

Working Age Population with a Disability (18-64): 474,653

### Percentage that did not work by Disability Type

| Cognitive  | 59.3% |
|------------|-------|
| Hearing    | 35.9% |
| Ambulatory | 64.2% |
| Visual     | 45.7% |