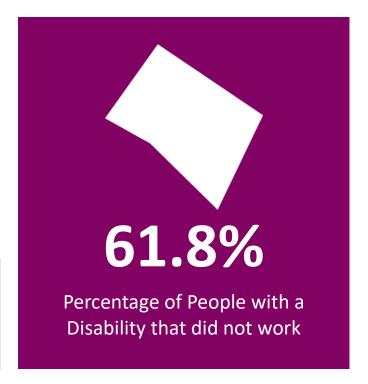

#### **Numbers:**

Population and Employment Statistics<sup>1</sup>

Working Age Population with a Disability (18-64): 43,484

## Percentage that did not work by Disability Type

| Cognitive  | 67.8% |
|------------|-------|
| Hearing    | 46.2% |
| Ambulatory | 72.9% |
| Visual     | 58.4% |