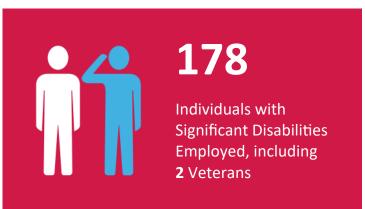

### SourceAmerica/AbilityOne Network By the Numbers<sup>2</sup>

3 nonprofit agencies headquartered in Washington, DC participated in the program as SourceAmerica AbilityOne authorized providers.

<sup>&</sup>lt;sup>1</sup>Data from 2019 American Community Survey - <a href="https://data.census.gov/cedsci/">https://data.census.gov/cedsci/</a>