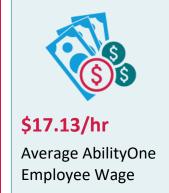

### SourceAmerica/AbilityOne Network By the Numbers<sup>2</sup>

3 nonprofit agencies headquartered in Washington, DC participated in the program as SourceAmerica AbilityOne authorized providers.

<sup>&</sup>lt;sup>1</sup>Data from 2019 American Community Survey - <a href="https://data.census.gov/cedsci/">https://data.census.gov/cedsci/</a>