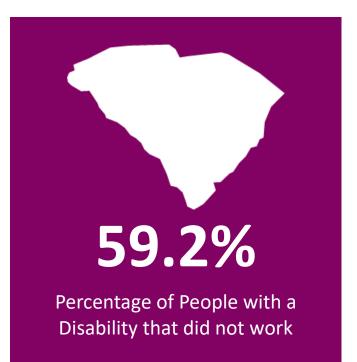

#### South Carolina By the Numbers:

Population and Employment Statistics<sup>1</sup>

Working Age Population with a Disability (18-64): 357,695

## Percentage that did not work by Disability Type

| Cognitive  | 65.7% |
|------------|-------|
| Hearing    | 46.3% |
| Ambulatory | 71.6% |
| Visual     | 50.3% |