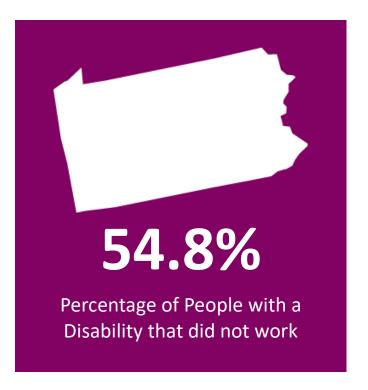

#### **Pennsylvania By the Numbers:**

Population and Employment Statistics<sup>1</sup>

Working Age Population with a Disability (18-64): 879,451

## Percentage that did not work by Disability Type

| Cognitive  | 60%   |
|------------|-------|
| Hearing    | 40%   |
| Ambulatory | 70.2% |
| Visual     | 50.2% |