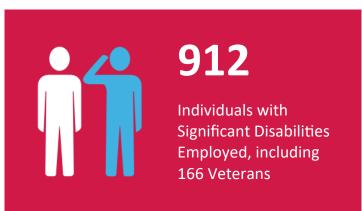

### SourceAmerica/AbilityOne Network By the Numbers<sup>2</sup>

18 nonprofit agencies headquartered in Pennsylvania participated in the program as SourceAmerica \*/AbilityOne \* authorized providers.

<sup>&</sup>lt;sup>1</sup>Data from 2019 American Community Survey - <a href="https://data.census.gov/cedsci/">https://data.census.gov/cedsci/</a>