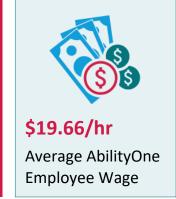

### SourceAmerica/AbilityOne Network By the Numbers<sup>2</sup>

18 nonprofit agencies headquartered in Pennsylvania participated in the program as SourceAmerica \*/AbilityOne \* authorized providers.

<sup>&</sup>lt;sup>1</sup>Data from 2019 American Community Survey - <a href="https://data.census.gov/cedsci/">https://data.census.gov/cedsci/</a>