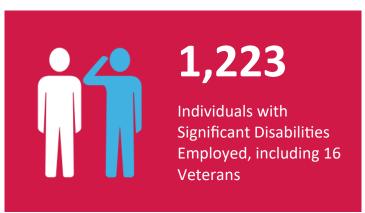

### SourceAmerica/AbilityOne Network By the Numbers<sup>2</sup>

28 nonprofit agencies headquartered in New York participated in the program as SourceAmerica AbilityOne authorized providers.

<sup>&</sup>lt;sup>1</sup>Data from 2019 American Community Survey - <a href="https://data.census.gov/cedsci/">https://data.census.gov/cedsci/</a>