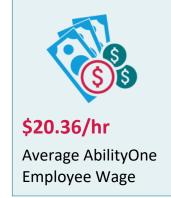

### SourceAmerica/AbilityOne Network By the Numbers<sup>2</sup>

28 nonprofit agencies headquartered in New York participated in the program as SourceAmerica AbilityOne authorized providers.

<sup>&</sup>lt;sup>1</sup>Data from 2019 American Community Survey - <a href="https://data.census.gov/cedsci/">https://data.census.gov/cedsci/</a>