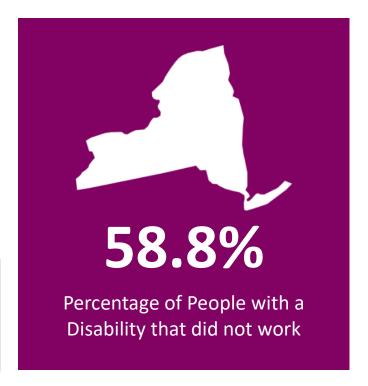

#### **New York By the Numbers:**

Population and Employment Statistics<sup>1</sup>

Working Age Population with a Disability (18-64): 1,075,074

## Percentage that did not work by Disability Type

| Cognitive  | 67.5% |
|------------|-------|
| Hearing    | 40.8% |
| Ambulatory | 70.7% |
| Visual     | 46.9% |