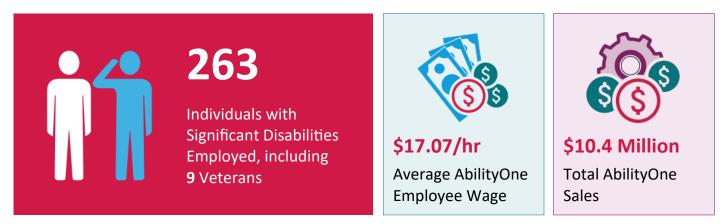

#### **SourceAmerica/AbilityOne Network By the Numbers**<sup>2</sup>

8 nonprofit agencies headquartered in Missouri participated in the program as SourceAmerica<sup>®</sup>/AbilityOne<sup>®</sup> authorized providers.