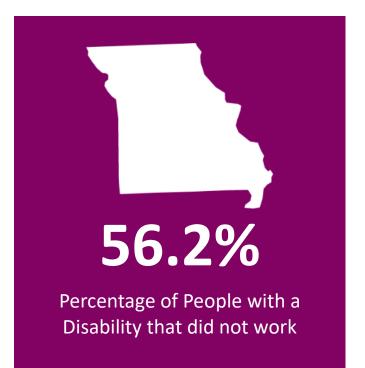

#### **Missouri By the Numbers:**

Population and Employment Statistics<sup>1</sup>

Working Age Population with a Disability (18-64): 459,663

# Percentage that did not work by Disability Type

| Cognitive  | 63.4% |
|------------|-------|
| Hearing    | 41.2% |
| Ambulatory | 70.4% |
| Visual     | 52.5% |