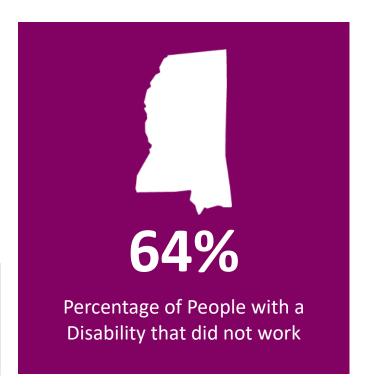

#### Mississippi By the Numbers:

Population and Employment Statistics<sup>1</sup>

Working Age Population with a Disability (18-64): 256,889

## Percentage that did not work by Disability Type

| Cognitive  | 72.9% |
|------------|-------|
| Hearing    | 53%   |
| Ambulatory | 74.2% |
| Visual     | 55.1% |