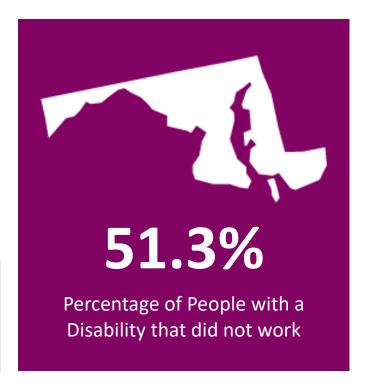

#### **Maryland By the Numbers:**

Population and Employment Statistics<sup>1</sup>

Working Age Population with a Disability (18-64): 324,073

## Percentage that did not work by Disability Type

| Cognitive  | 59.7% |
|------------|-------|
| Hearing    | 35.4% |
| Ambulatory | 63.8% |
| Visual     | 43.6% |