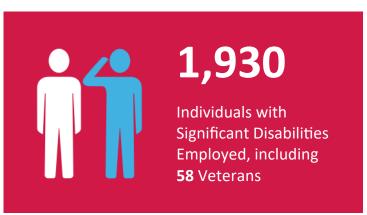

### SourceAmerica/AbilityOne Network By the Numbers<sup>2</sup>

10 nonprofit agencies headquartered in Maryland participated in the program as SourceAmerica \*/AbilityOne \* authorized providers.

<sup>&</sup>lt;sup>1</sup>Data from 2019 American Community Survey - <a href="https://data.census.gov/cedsci/">https://data.census.gov/cedsci/</a>