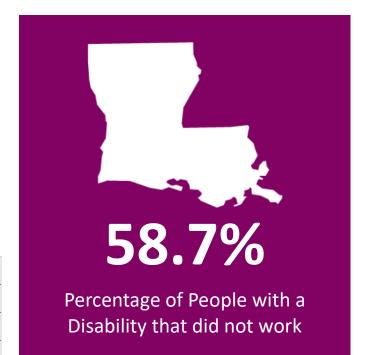

#### Louisiana By the Numbers:

Population and Employment Statistics<sup>1</sup>

Working Age Population with a Disability (18-64): 375,922

# Percentage that did not work by Disability Type

| Cognitive  | 66.1% |
|------------|-------|
| Hearing    | 48.2% |
| Ambulatory | 71.6% |
| Visual     | 51.4% |