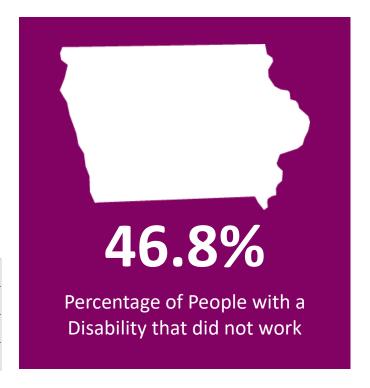

#### **Iowa By the Numbers:**

Population and Employment Statistics<sup>1</sup>

Working Age Population with a Disability (18-64): 176,866