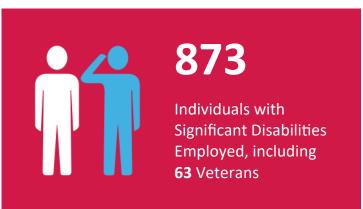

# SourceAmerica/AbilityOne Network By the Numbers<sup>2</sup>

6 nonprofit agencies headquartered in Alabama participated in the program as SourceAmerica \*/AbilityOne \* authorized providers.

<sup>&</sup>lt;sup>1</sup>Data from 2019 American Community Survey - <a href="https://data.census.gov/cedsci/">https://data.census.gov/cedsci/</a>