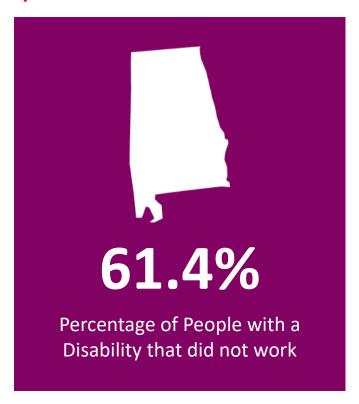

## **Alabama By the Numbers:**

Population and Employment Statistics<sup>1</sup>

Working Age Population with a Disability (18-64): 401,368

# Percentage that did not work by Disability Type

| Cognitive  | 60.8% |
|------------|-------|
| Hearing    | 37.2% |
| Ambulatory | 65.6% |
| Visual     | 45.2% |